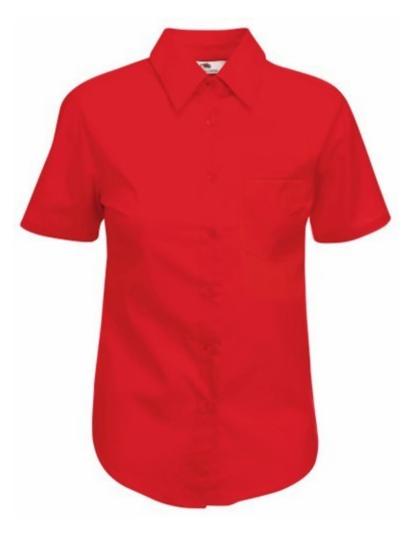

# FRUIT OF THE LOOM, LADIES SS POPLIN SHIRT, WOMEN'S SHORT SLEEVE BUSINESS SHIRT, RED, S

## Specification

Fruit of the Loom, Ladies SS Poplin Shirt, women's short sleeve business shirt, red, S. Women's short sleeve business shirt, made up of 55% cotton and 45% polyester, slightly waisted, button down colors, adequate collar in shirt color as well as cufflinks. Easy to maintain, not crowded. Branding: embroidery, flex, flock